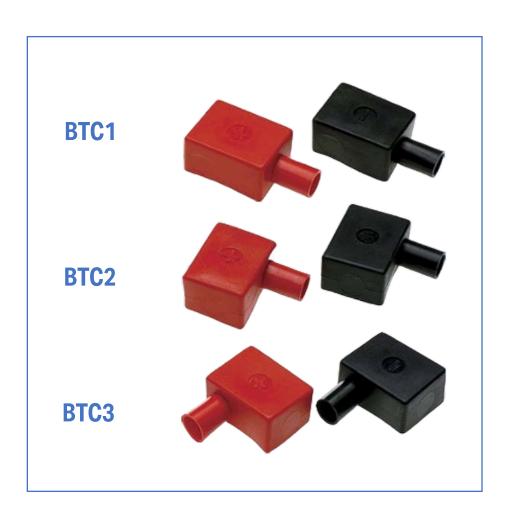

## PVC

- Suitable for use with a variety of battery terminals
- Internal barrel diameter: 14mm
- Internal dimensions: (L)48mm x (W)35mm x (H)25mm

| Item No. | Colour | Polarity | Pack Qty | Thickness<br>(mm) |
|----------|--------|----------|----------|-------------------|
| BTC1-B   | Black  | -        | 10       | 0.12              |
| BTC1-R   | Red    | +        | 10       | 0.12              |
| BTC2-B   | Black  | -        | 10       | 0.12              |
| BTC2-R   | Red    | +        | 10       | 0.12              |
| BTC3-B   | Black  | -        | 10       | 0.12              |
| BTC3-R   | Red    | +        | 10       | 0.12              |